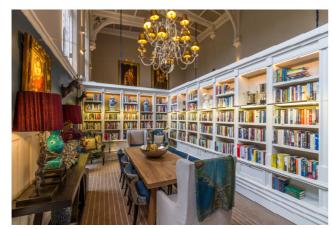

## **APARTMENT 18**

Nestled in the corner of Audley Binswood retirement village, this two bedroom apartment enjoys dual-facing aspects. With its own private balcony, beautiful designer kitchen and spacious bedrooms, it has been designed with care and luxury.