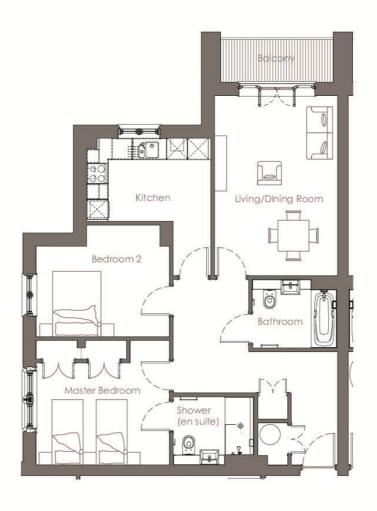

## **APARTMENT 18**

Nestled in the corner of Audley Binswood retirement village, this two bedroom apartment enjoys dual-facing aspects. With its own private balcony, beautiful designer kitchen and spacious bedrooms, it has been designed with care and luxury.

## Property specifications:

- Private balcony
- Spacious master bedroom with built-in double wardrobe and shower en suite
- Luxury SieMatic kitchen with Corian worktops
- Second Villeroy & Boch bathroom
- Good size second double bedroom

## **Audley Binswood**

Walton Court - Plot 12 First Floor Apartment

| Internal Measurements |
|-----------------------|
| Living/Dining Room    |
| Kitchen               |
| Master Bedroom        |
| Bedroom 2             |
| Balcony (approx)      |

Apartment Sqft 898

1 4 4

| Metric |   |   |      |  |
|--------|---|---|------|--|
| 5.25m  | X | 3 | .58m |  |
| 3.61m  | X | 2 | .46m |  |
| 3.88m  | X | 2 | .98m |  |
| 3.88m  | X | 2 | .63m |  |

3.27m x 1.24m

Imperial
17'3" × 11'9"
11'10" × 8'1"
12'9" × 9'9"
12'9" × 8'8"
10'9" × 4'1"

Audley Binswood, Binswood Avenue, Leamington Spa CV32 5SE 01926 339484

www.audleyretirement.co.uk

Built in wardrobes in bedrooms have not been included in overall dimensions. Ensuite bathrooms and dressing rooms, where applicable have been ignored in dimensions. Doorway to Kitchen and alcove in Bedroom 2 not included in overall dimensions. Maximum measurements shown. These pages are intended for marketing purposes only. Designs vary according to plot and all details should be checked at the Sales Office.