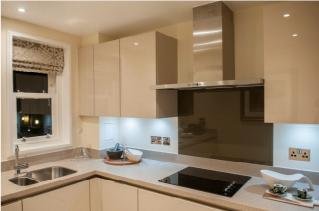

## **APARTMENT 18**

Nestled in the corner of Audley Binswood retirement village, this two bedroom apartment enjoys dual-facing aspects. With its own private balcony, beautiful designer kitchen and spacious bedrooms, it has been designed with care and luxury.

## Property specifications:

- Private balcony
- Spacious master bedroom with built-in double wardrobe and shower en suite
- Luxury SieMatic kitchen with Corian worktops
- Second Villeroy & Boch bathroom
- Good size second double bedroom