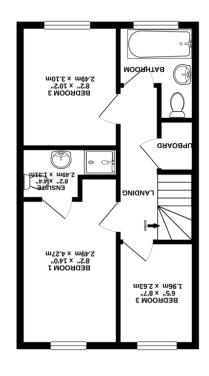

This home is located in the highly sought after area of the Waverly Estate and close by to eateries, public transport links & reputable schools.

In brief, this property boasts modern décor throughout, offroad parking and a garden to the rear. Downstairs, you'll find the living room / dining area with patio doors leading to the garden, kitchen, a W.C. & ample storage space in a cupboard under the stairs. Upstairs, are the 3 bedrooms with an en-suite in the master bedroom, a family bathroom & further storage space within a cupboard on the landing