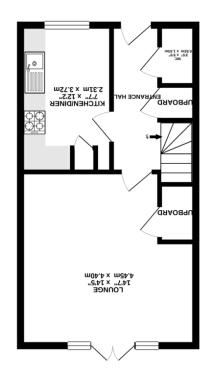

This home is located in the highly sought after area of the Waverly Estate and close by to eateries, public transport links & reputable schools.

In brief, this property boasts modern décor throughout, offroad parking and a garden to the rear. Downstairs, you'll find the living room / dining area with patio doors leading to the garden, kitchen, a W.C. & ample storage space in a cupboard under the stairs. Upstairs, are the 3 bedrooms with an en-suite in the master bedroom, a family bathroom & further storage space within a cupboard on the landing

- 3 bed semi detached home
- Perfect opportunity for first time buyers
- Off road parking
- Located in popular Waverley Estate
- Affordable housing at a 25% share
- Located to reputable schools and eateries
- Great access to public transport links
- Modern décor throughout
- Garden to the rear