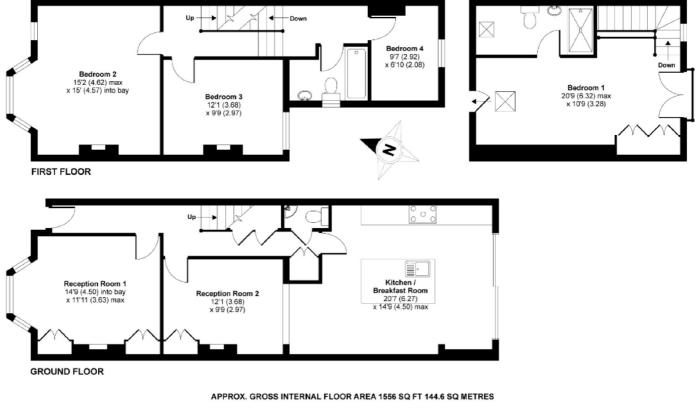

## Hydethorpe Road, SW12

## £3,600 PCM

A well-presented four bedroom terraced house located on Hydethorpe Road. This property would make a perfect home for professional sharers.

- Reception Room
- Modern Fitted Kitchen
- Four Double Bedrooms
- Modern Fitted Bathroom
- Private Garden
- Close To Balham Station