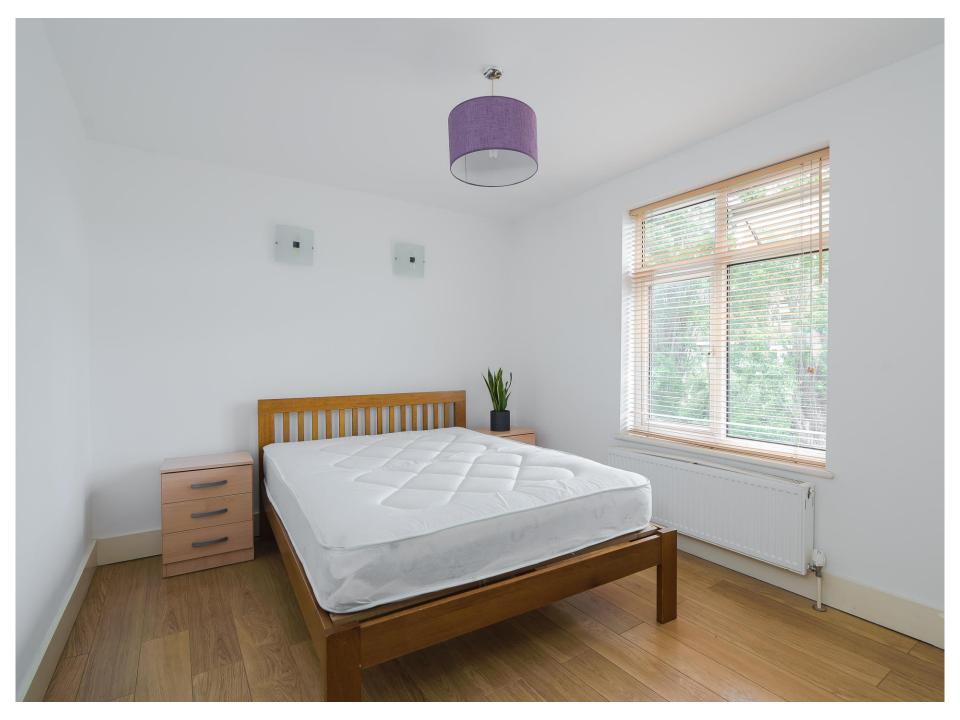

The stylish bathroom has a large mirrored wall and shower over the bath.

The great sized double bedroom has a wooden floor and the hallway has a fitted storage cupboard with hanging and shelving.

The private south-west facing paved garden is the perfect place to relax and with a useful garden shed, you can also keep your bike secure too.