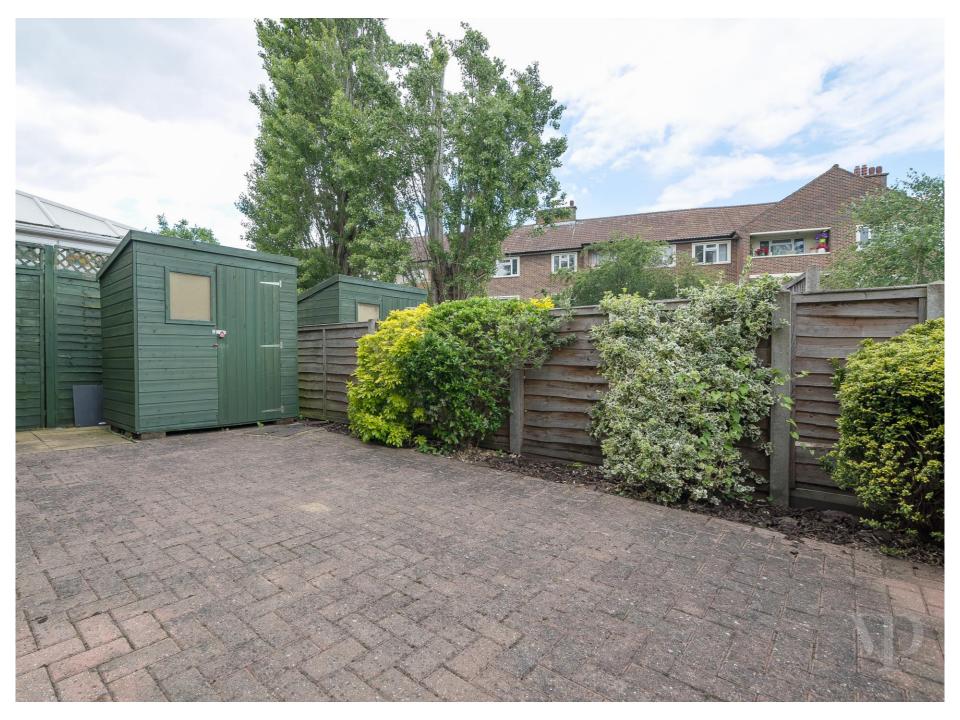

The stylish bathroom has a large mirrored wall and shower over the bath.

The great sized double bedroom has a wooden floor and the hallway has a fitted storage cupboard with hanging and shelving.

The private south-west facing paved garden is the perfect place to relax and with a useful garden shed, you can also keep your bike secure too.