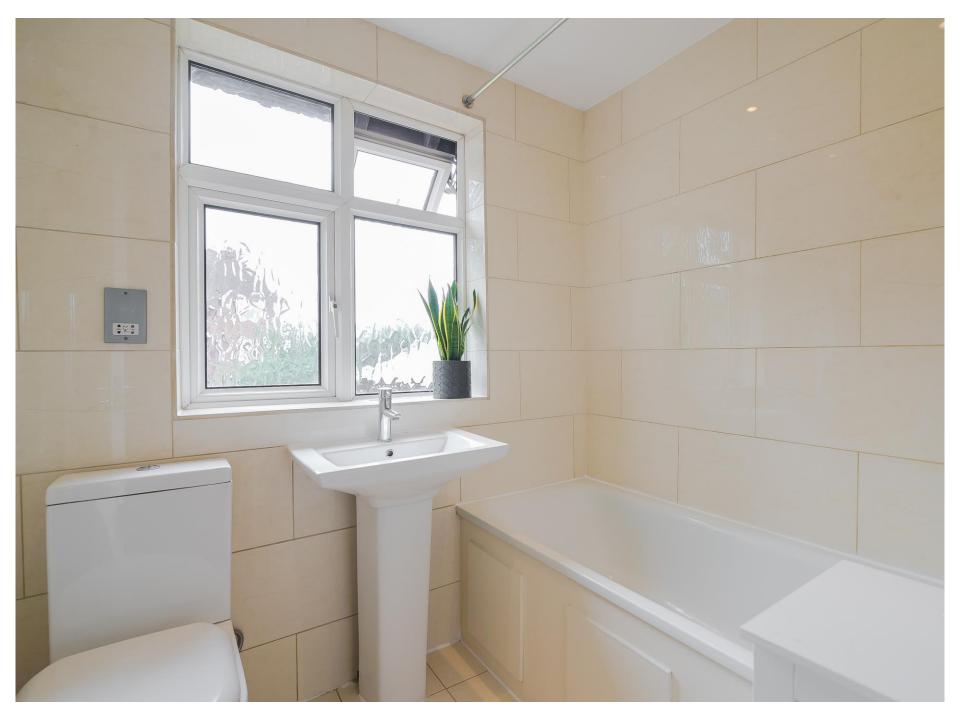

The stylish bathroom has a large mirrored wall and shower over the bath.

The great sized double bedroom has a wooden floor and the hallway has a fitted storage cupboard with hanging and shelving.

The private south-west facing paved garden is the perfect place to relax and with a useful garden shed, you can also keep your bike secure too.