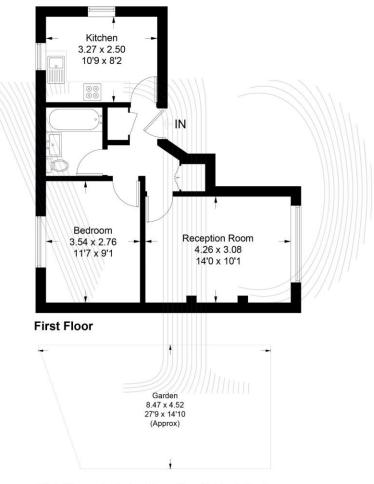

## **Courtlands Avenue, Kew, TW9**

Approximate Gross Internal Area = 40.1 sq m / 432 sq ft

(Not Shown In Actual Location / Orientation)

All measurements are in accordance to the RICS Code Of Measuring Practice: Measurements are approximate & only for illustrative purposes. © Property Visual Ltd - info@propertyvisual.com - www.propertyvisual.com