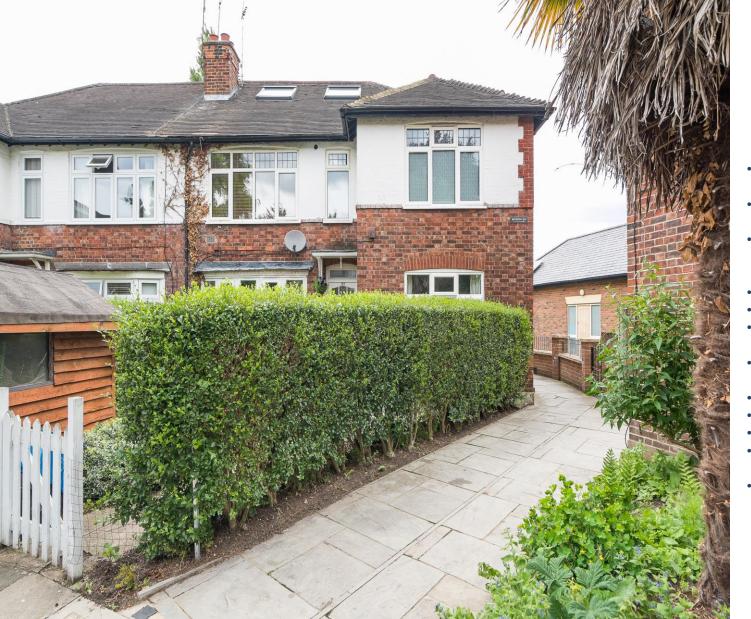

## 24 Courtlands Avenue, Kew, TW9 4EP

## Furnished or Unfurnished

- Superb spacious 1 bedroom flat with private garden.
- Beautifully maintained and recently redecorated.
- 1st floor modern apartment situated at the end of a quiet cul-de-sac
- Large lounge
- Double bedroom
- Bathroom with shower over the bath
- Dining kitchen with all appliances
- Wooden floors throughout
- Double glazed
- Private garden with shed
- Permit on-street parking
- Close to Kew Retail Park and Kew Gardens Station (District Line)

Stunning 1 bedroom 1st floor flat situated on Courtlands Avenue, Kew so incredibly convenient for Kew Retail Park and Kew Gardens Station (District Line Tube)

The flat has a large living room with wooden floor, a modern kitchen with full size dishwasher, washer/dryer, large fridge/freezer and gas hob and oven. There is plenty of space to also eat in the kitchen too.