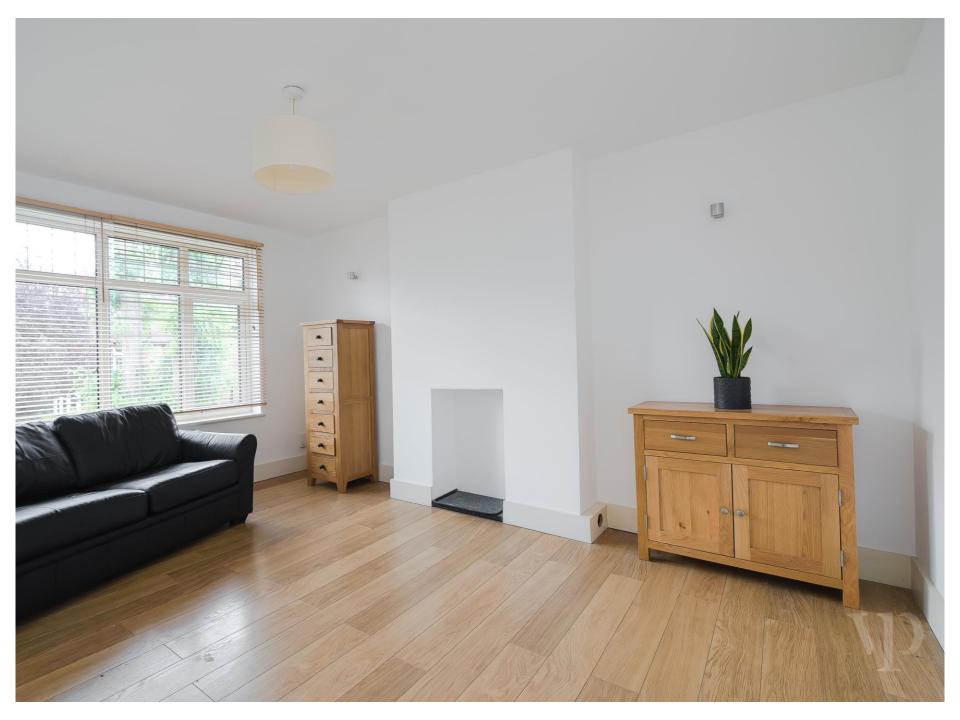

## Furnished or Unfurnished

- Superb spacious 1 bedroom flat with private garden.
- Beautifully maintained and recently redecorated.
- 1st floor modern apartment situated at the end of a quiet cul-de-sac
- Large lounge
- Double bedroom
- Bathroom with shower over the bath
- Dining kitchen with all appliances
- Wooden floors throughout
- Double glazed
- Private garden with shed
- Permit on-street parking
- Close to Kew Retail Park and Kew Gardens Station (District Line)

Stunning 1 bedroom 1st floor flat situated on Courtlands Avenue, Kew so incredibly convenient for Kew Retail Park and Kew Gardens Station (District Line Tube)

The flat has a large living room with wooden floor, a modern kitchen with full size dishwasher, washer/dryer, large fridge/freezer and gas hob and oven. There is plenty of space to also eat in the kitchen too.