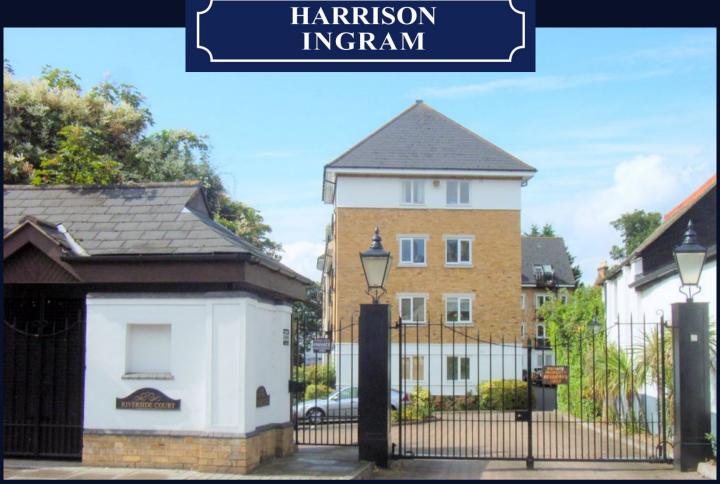

13 Riverside Court, Lee Road, BlackheathLondon, , SE3 9DG

£1,000 pcm

## PROPERTY DETAILS

Forming part of a PRIVATE GATED DEVELOPMENT, this SECOND FLOOR apartment enjoys a tree top outlook to front and rear including windows OVERLOOKING THE RIVER QUAGGY. FANTASTIC LOCATION for the BUSY PROFESSIONAL as it is SUPERBLY situated within WALKING DISTANCE of both LEE & BLACKHEATH VILLAGE which offers an array of shops, restaurants, boutiques, pubs and STATIONS. The apartment is decorated in neutral colours and offers bright and spacious accommodation with fully fitted kitchen, good size lounge, bright bedroom, double glazing, Economy 7 heating, allocated parking and landscaped communal grounds. AVAILABLE LATE JULY 2021. UNFURNISHED. PLEASE NOTE; NO PETS, SMOKERS, CHILDREN,

## **KEY FEATURES**

- SECOND FLOOR APARTMENT
- PRIVATE GATED DEVELOPMENT
- FANTASTIC LOCATION
- BRIGHT AND SPACIOUS ACCOMDATION
- ELECTRIC HEATING
- RESIDENTS PARKING
- WALKING DISTANCE TO MANY AMENITIES
- REALISTICALLY PRICED TO SELL