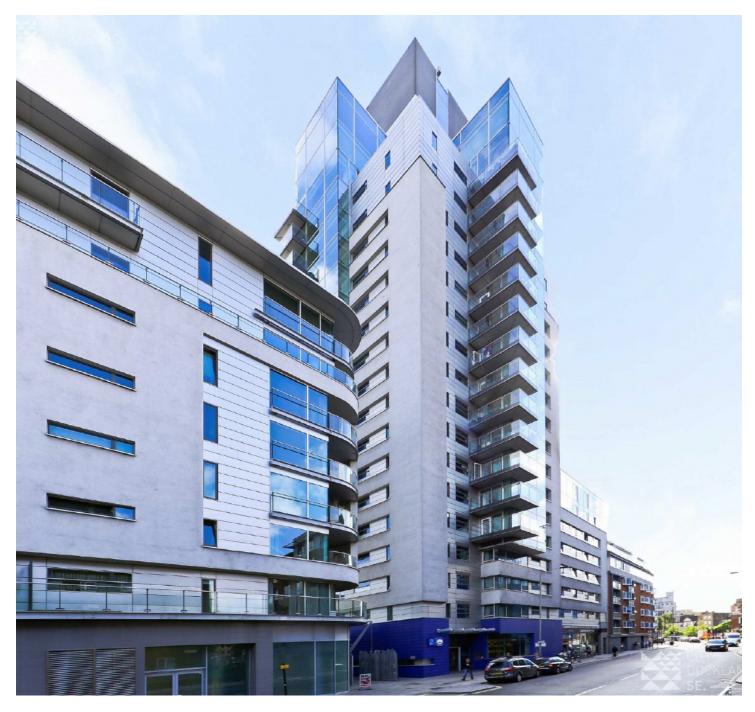

Empire Square West, SE1

£425 Per week

One bedroom penthouse apartment in the popular Empire Square development, The property is on the 17th floor with breathtaking

Empire Square is enviably located at the top of Long Lane, next to Borough High Street & Borough tube, with London Bridge Station just

• 17th Floor • Stunning Views • Wrap Around Balcony • 24 Hour Concierge • Penthouse • Gym Access •

City Docklands 205 Tooley Street London, SE1 2JX 020 7234 0880 welcome@citydocklands.com

Energy Rating: . We aim to make our particulars both accurate and reliable. However they are not guaranteed; nor do they form part of an offer or contract. If you require clarification on any points then please contact us, especially if you're traveling some distance to view. Please note that appliances and heating systems have not been tested and therefore no warranties can be given as to their good working order.