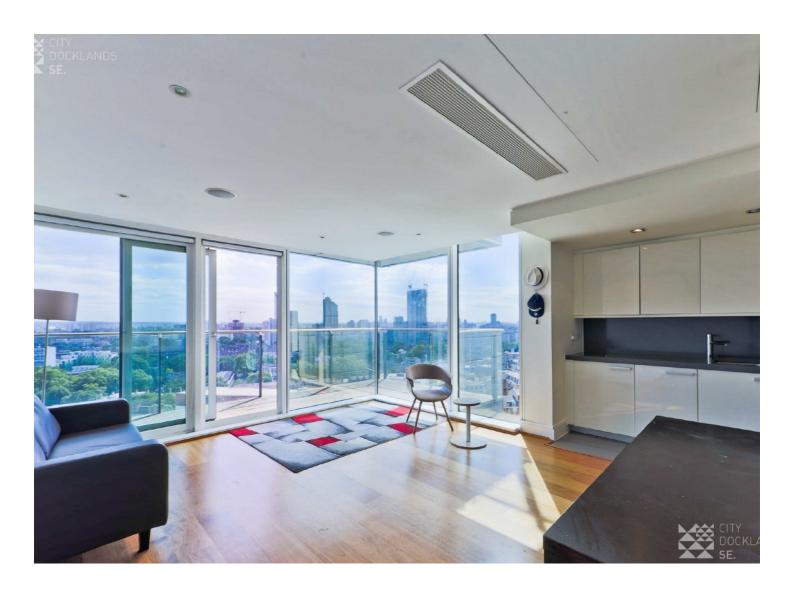

Empire Square West, SE1

£425 Per week

One bedroom penthouse apartment in the popular Empire Square development, The property is on the 17th floor with breathtaking

Empire Square is enviably located at the top of Long Lane, next to Borough High Street & Borough tube, with London Bridge Station just

• 17th Floor • Stunning Views • Wrap Around Balcony • 24 Hour Concierge • Penthouse • Gym Access •

City Docklands 205 Tooley Street London, SE1 2JX 020 7234 0880 welcome@citydocklands.com

Energy Rating: . We aim to make our particulars both accurate and reliable. However they are not guaranteed; nor do they form part of an offer or contract. If you require clarification on any points then please contact us, especially if you're traveling some distance to view. Please note that appliances and heating systems have not been tested and therefore no warranties can be given as to their good working order.