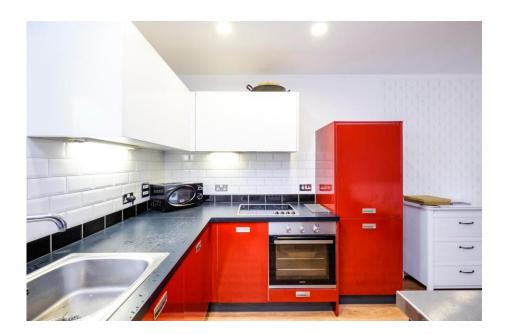

#### **Kitchen**

Rear facing double glazed window. Fitted kitchen with single sink bowl, electric oven/hob, built-in fridge/freezer and dishwasher. With recess lighting and laminate flooring.