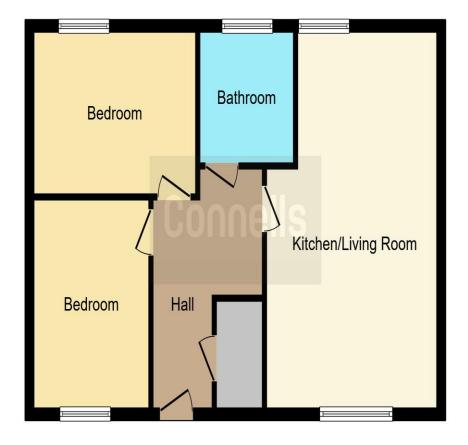

#### Accommodation

Two bed ground floor apartment.

#### **Entrance Hall**

Fitted with recess lighting and a storage cupboard.

#### Lounge 19' 6" x 13' 4" ( 5.94m x 4.06m )

Front facing double glazed windows. Fitted with one ceiling light, one wall mounted electric heater, TV/telephone points and laminate flooring.

#### **Kitchen**

Rear facing double glazed window. Fitted kitchen with single sink bowl, electric oven/hob, built-in fridge/freezer and dishwasher. With recess lighting and laminate flooring.

#### Bedroom One 11' 11" x 8' 10" ( 3.63m x 2.69m )

Rear facing double glazed window. Fitted with one ceiling light point, one wall mounted electric heater. With fitted wardrobes and laminate flooring.

#### Bedroom Two 10' 6" x 8' 8" ( 3.20m x 2.64m )

Fitted with one ceiling light point, one wall mounted electric heater and laminate flooring.

#### Bathroom

Rear facing double glazed window. Fitted with rainfall shower head portioned over the bath, hand-wash basin, shaver point, recess lighting and laminate flooring.

This floorplan is for illustrative purposes only and is not drawn to scale. Measurements, floor-areas, openings and orientations are approximate. They should not be relied upon for any purpose and do not form any part of an agreement. No liability is taken for any error or mis-statement. All parties must rely on their own inspections.