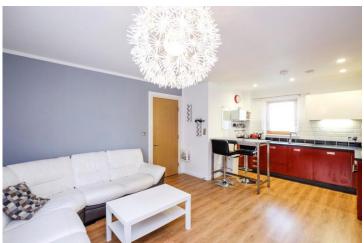

#### Lounge 19' 6" x 13' 4" ( 5.94m x 4.06m )

Front facing double glazed windows. Fitted with one ceiling light, one wall mounted electric heater, TV/telephone points and laminate flooring.

#### **Kitchen**

Rear facing double glazed window. Fitted kitchen with single sink bowl, electric oven/hob, built-in fridge/freezer and dishwasher. With recess lighting and laminate flooring.