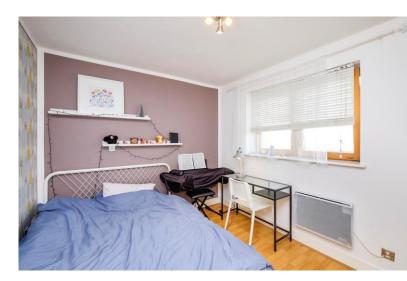

#### Bedroom One 11' 11" x 8' 10" ( 3.63m x 2.69m )

Rear facing double glazed window. Fitted with one ceiling light point, one wall mounted electric heater. With fitted wardrobes and laminate flooring.