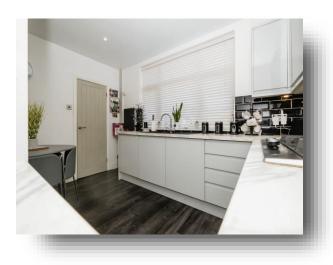

## Kitchen / Diner

12' x 9' 5" ( 3.66m x 2.87m )

Double glazed window to front, wall and base units with work surfaces over, sink and drainer unit, electric oven, gas hob with extractor over, plumbing for washing machine and dish washer, fridge freezer and spotlights.