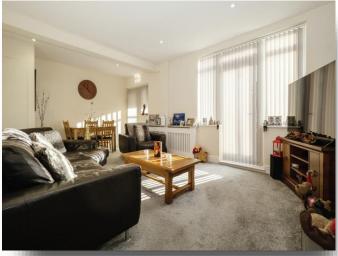

### Lounge

19' 10" x 13' 1" ( 6.05m x 3.99m ) Double glazed window to rear, two doors to rear, gas fire, spotlights and two radiators.