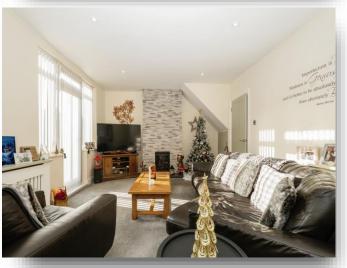

### Lounge

19' 10" x 13' 1" ( 6.05m x 3.99m ) Double glazed window to rear, two doors to rear, gas fire, spotlights and two radiators.