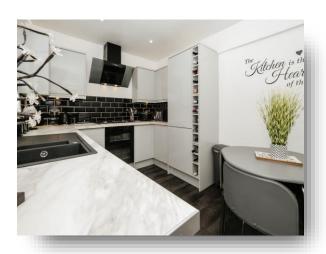

## Kitchen / Diner

12' x 9' 5" ( 3.66m x 2.87m )

Double glazed window to front, wall and base units with work surfaces over, sink and drainer unit, electric oven, gas hob with extractor over, plumbing for washing machine and dish washer, fridge freezer and spotlights.