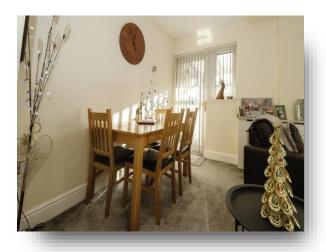

## Kitchen / Diner

12' x 9' 5" ( 3.66m x 2.87m )

Double glazed window to front, wall and base units with work surfaces over, sink and drainer unit, electric oven, gas hob with extractor over, plumbing for washing machine and dish washer, fridge freezer and spotlights.