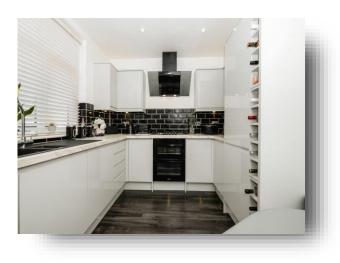

## Kitchen / Diner

12' x 9' 5" ( 3.66m x 2.87m )

Double glazed window to front, wall and base units with work surfaces over, sink and drainer unit, electric oven, gas hob with extractor over, plumbing for washing machine and dish washer, fridge freezer and spotlights.