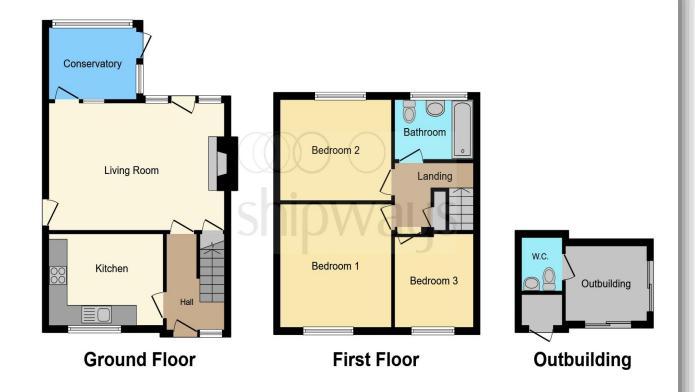

#### **Entrance Hall**

Door and window to front, ceiling light point and radiator.

### Lounge

19' 10" x 13' 1" ( 6.05m x 3.99m ) Double glazed window to rear, two doors to rear, gas fire, spotlights and two radiators.

## Kitchen / Diner

12' x 9' 5" ( 3.66m x 2.87m )

Double glazed window to front, wall and base units with work surfaces over, sink and drainer unit, electric oven, gas hob with extractor over, plumbing for washing machine and dish washer, fridge freezer and spotlights.

## Conservatory

9' 6" x 6' 8" ( 2.90m x 2.03m )

Cupboard, wall light, power and door to garden.

# Landing

Spotlights, cupboard and loft access with loft ladder to insulated and part boarded loft space with ceiling light point.

#### **Bedroom One**

11' 7" x 10' (3.53m x 3.05m)

Double glazed window to rear, wall mounted central heating boiler, spotlights and radiator.

### **Bedroom Two**

12' 4" x 11' 9" ( 3.76m x 3.58m )
Double glazed window to front, wardrobe,

spotlights and radiator.

#### **Bedroom Three**

9' 2" x 8' 3" ( 2.79m x 2.51m )

Double glazed window to front, ceiling light point and radiator.

#### **Bathroom**

Double glazed window to rear, bath with shower over, low level WC, wash hand basin, spotlights and radiator.

## **Outbuilding**

7' 10" x 7' 10" ( 2.39m x 2.39m )

Two patio doors leading to garden, ceiling light point, power and door to WC with wash hand basin, low level WC, cupboard and ceiling light.

# **Brooking Close, BIRMINGHAM**

- MID TERRACE
- THREE BEDROOMS
- LOUNGE
- KITCHEN/DINER
- CONSERVATORY

Tenure: Freehold EPC Rating: C

offers in excess of

£250,000

This floorplan is for illustrative purposes only and is not drawn to scale. Measurements, floor-areas, openings and orientations are approximate. They should not be relied upon for any purpose and do not form any part of an agreement. No liability is taken for any error or mis-statement. All parties must rely on their own inspections.