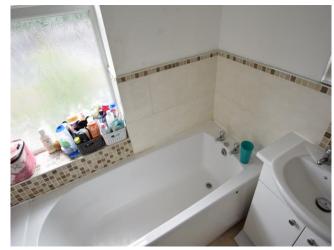

#### **Bathroom**

 $5'7" \times 6'6"$  (  $1.70m \times 1.98m$  ) **Basement Apartment** 