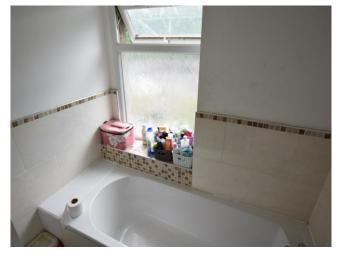

#### **Bathroom**

 $5'7" \times 6'6"$  (  $1.70m \times 1.98m$  ) **Basement Apartment** 