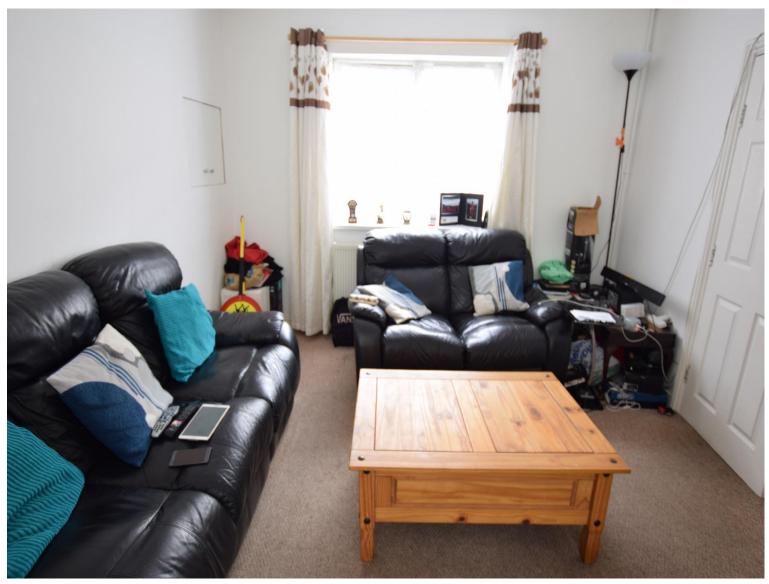

#### **Living Room**

11' 10" x 12' 10" (3.61m x 3.91m) Kitchen

8' 9" x 8' 10" ( 2.67m x 2.69m ) **Shower Room** 

8' 9" x 4' (2.67m x 1.22m)

**Bedroom** 

11' 1" x 16' 1" ( 3.38m x 4.90m ) Double Bedroom

01495 231199 blackwood@peteralan.co.uk