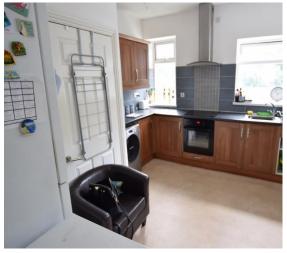

# Commercial Road, Abertillery £150,000

- THREE BED TERRACED PROPERTY
- SELF CONTAINED ONE BEDROOM APARTMENT
- GREAT ROAD AND TRANSPORT LINKS
- VIEWINGS HIGHLY RECOMMENDED
- NO ONWARD CHAIN
- EPC Rating: C









## **About the property**

Peter Alan are pleased to present this wonderful investment opportunity. Located on Commercial street in Llanhilleth is this three bedroom terraced property with a separated self-contained one bedroom apartment.













## **Accommodation**

#### Hallway

#### Kitchen/diner

12' 2" x 14' 10" ( 3.71m x 4.52m ) Landing

#### **Bedroom One**

13' 8" x 9' 6" ( 4.17m x 2.90m ) Double bedroom

#### **Bedroom Two**

9' 11" x 8' 8" (  $3.02m \times 2.64m$  ) Double Bedroom

#### **Bedroom Three**

8' 4" x 6' 2" ( 2.54m x 1.88m ) Single Room

#### **Bathroom**

 $5'7" \times 6'6"$  (  $1.70m \times 1.98m$  ) **Basement Apartment** 

#### **Living Room**

11' 10" x 12' 10" (3.61m x 3.91m) Kitchen

8' 9" x 8' 10" ( 2.67m x 2.69m ) **Shower Room** 

8' 9" x 4' (