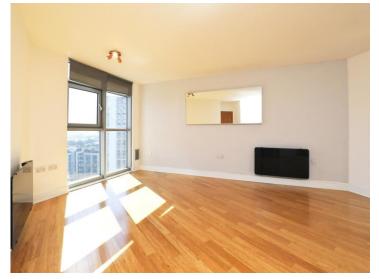

#### Lounge

Floor to ceiling window to front, open plan to..

#### Kitchen

16' 10" x 21' 5" ( 5.13m x 6.53m ) Base and eye level units worktops over, built in oven hob and cooker hood, inset sink and drainer, space for washing machine and fridge freezer, space for table and chairs.