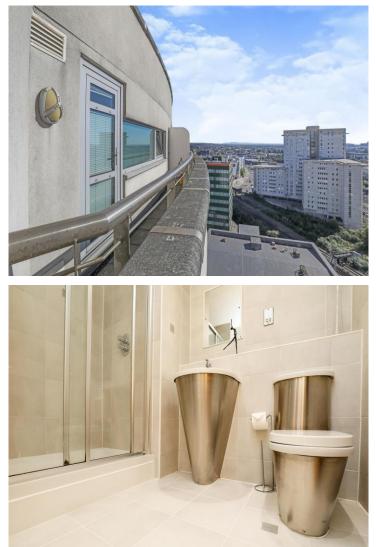

### About the property

Offered for sale with no onward chain and situated in the Altolusso, an iconic landmark building in Cardiff, one double bedroom apartment with far reaching southerly views across the bay area to the Bristol Channel with it's very own private balcony. Being located in the city centre the apartment is just minutes from the St David's shopping centres, bars and restaurants. The accommodation briefly comprises a secure communal entrance with concierge and four lifts to the upper floors, a private entrance hall, an open plan lounge/kitchen with extensive views, bedroom, and bathroom. Features include electric heating, double glazing and an allocated parking space. The property is being sold with the furniture.

#### Bedroom One

20' 3" x 6' 3" min ( 6.17m x 1.91m min ) Window to rear, door to balcony, double built in wardrobes with hanging rail.

#### Bathroom

3 piece suite comprising walk in shower, w.c and wash hand basin.

02920 462246 albanyroad@peteralan.co.uk