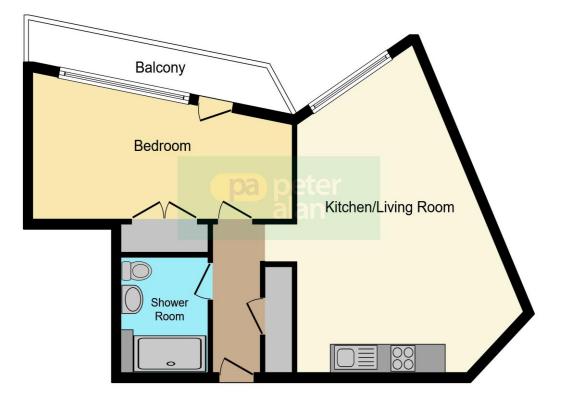

### Floorplan

This floorplan is for illustrative purposes only and is not drawn to scale. Measurements, floor-areas, openings and orientations are approximate. They should not be relied upon for any purpose and do not form any part of an agreement. No liability is taken for any error or mis-statement. All parties must rely on their own inspections.

#### Entrance Hall

Access to all rooms, double storage cupboard housing boiler.

#### Lounge

Floor to ceiling window to front, open plan to..

#### Kitchen

16' 10" x 21' 5" ( 5.13m x 6.53m ) Base and eye level units worktops over, built in oven hob and cooker hood, inset sink and drainer, space for washing machine and fridge freezer, space for table and chairs.

#### Bedroom One

20' 3" x 6' 3" min ( 6.17m x 1.91m min ) Window to rear, door to balcony, double built in wardrobes with hanging rail.

#### Bathroom

3 piece suite comprising walk in shower, w.c and wash hand basin.

02920 462246 albanyroad@peteralan.co.uk