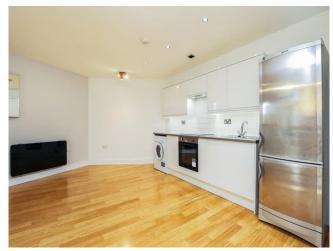

#### Kitchen

16' 10" x 21' 5" ( 5.13m x 6.53m ) Base and eye level units worktops over, built in oven hob and cooker hood, inset sink and drainer, space for washing machine and fridge freezer, space for table and chairs.