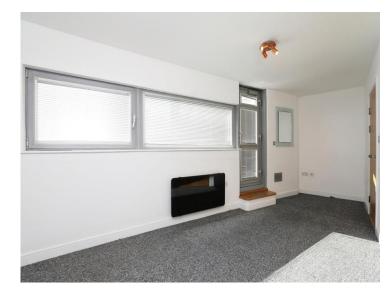

#### Lounge

Floor to ceiling window to front, open plan to..

#### Bedroom One

20' 3" x 6' 3" min ( 6.17m x 1.91m min ) Window to rear, door to balcony, double built in wardrobes with hanging rail.