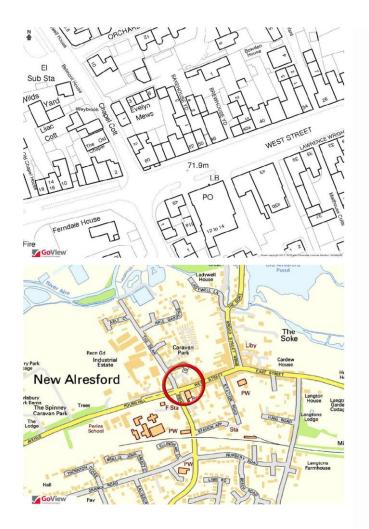

## **DIRECTIONS**

From our office, turn right onto Broad Street, then right again and head down West Street. The apartment is located above Mange 2 Deli.