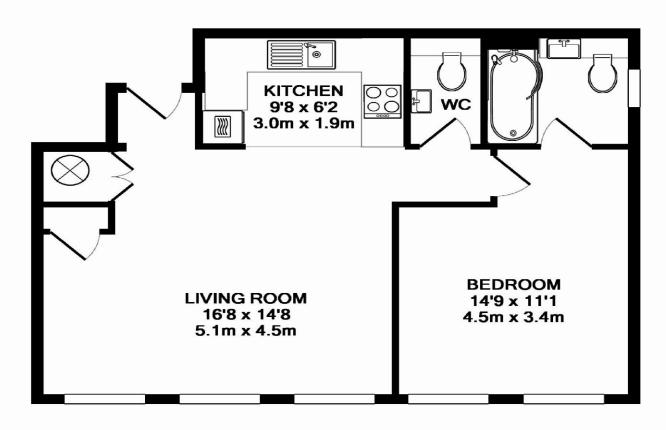

Upon entering the flat, there is an open plan living space which is naturally well lit. This opens into the modern kitchen which benefits from integrated appliances and a range of base and eye level units. There is a cloakroom and an en-suite bathroom with shower over which is accessed from the good-sized double bedroom.

### TOTAL APPROX. FLOOR AREA 554 SQ.FT. (51.4 SQ.M.)

Whilst every attempt has been made to ensure the accuracy of the floor plan contained here, measurements of doors, windows, rooms and any other items are approximate and no responsibility is taken for any error, omission, or mis-statement. This plan is for illustrative purposes only and should be used as such by any prospective purchaser. The services, systems and appliances shown have not been tested and no quarantee as to their operability or efficiency can be given Made with Metropix ©2019