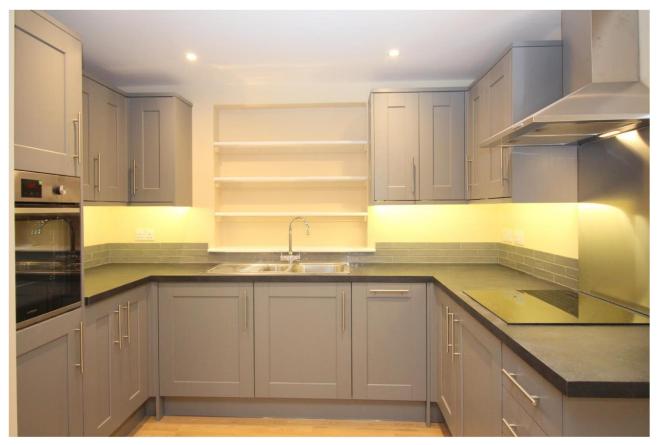

### Asking Rent £ 995 PCM

- EPC E
- Holding Deposit £229.61
- Deposit £1,148.05
- Council Tax Band B
- Town Centre Flat
- One bedroom
- Open Plan Living Space
- Bathroom
- Cloakroom

A beautiful one bedroom first floor apartment, set right in the heart of Alresford's Georgian town centre. The flat has been finished to a high standard with a modern kitchen and bathroom, double glazing, washer dryer, dishwasher, fridge, electric oven and hob.

Upon entering the flat, there is an open plan living space which is naturally well lit. This opens into the modern kitchen which benefits from integrated appliances and a range of base and eye level units. There is a cloakroom and an en-suite bathroom with shower over which is accessed from the good-sized double bedroom.