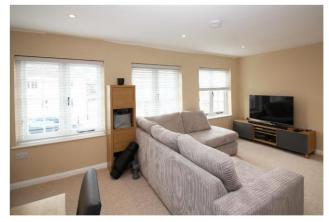

Upon entering the flat, there is an open plan living space which is naturally well lit. This opens into the modern kitchen which benefits from integrated appliances and a range of base and eye level units. There is a cloakroom and an en-suite bathroom with shower over which is accessed from the good-sized double bedroom.