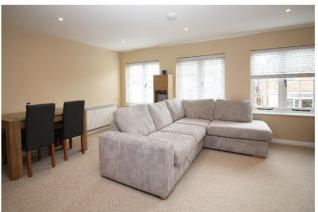

Upon entering the flat, there is an open plan living space which is naturally well lit. This opens into the modern kitchen which benefits from integrated appliances and a range of base and eye level units. There is a cloakroom and an en-suite bathroom with shower over which is accessed from the good-sized double bedroom.