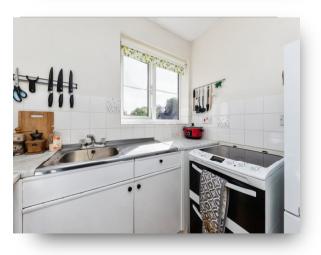

# **River Meads, Stanstead Abbotts Ware**

A beautifully presented and well maintained good size first floor studio with separate kitchen and bathroom. The property has a magnificent wall length window view on to the picturesque grounds of River Meads and the River Lea which has a residents only towpath, The flat also benefits from it's own allocated off street parking and long lease.

# **River Meads, Stanstead Abbotts Ware**

- Good Sized Studio Apartment
- Separate Kitchen
- Separate Shower Room/WC
- **Beautiful River View**
- Peaceful and Picturesque Location

Tenure: Leasehold EPC Rating: B