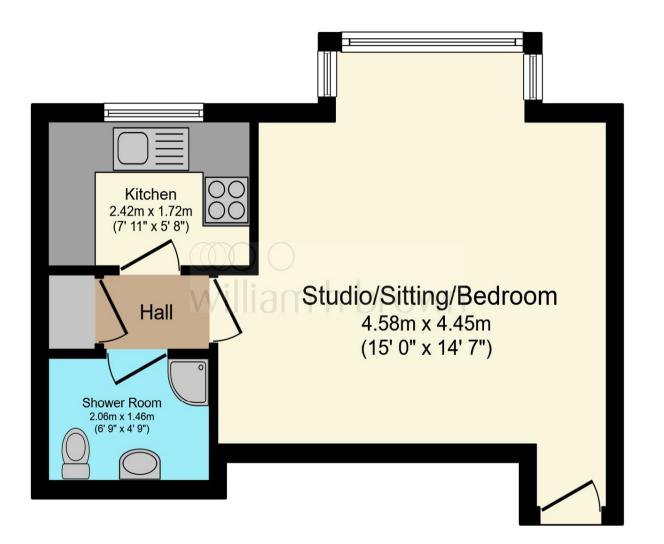

Conveniently situated within a short walk to St. Margaret's main-line railway station and Stanstead Abbotts High Street. Viewing is highly recommended.

Total floor area 31.0 sq.m. (333 sq.ft.) approx

This floorplan is for illustrative purposes only and is not drawn to scale. Measurements, floor-areas, openings and orientations are approximate. They should not be relied upon for any purpose and do not form any part of an agreement. No liability is taken for any error or mis-statement. All parties must rely on their own inspections.