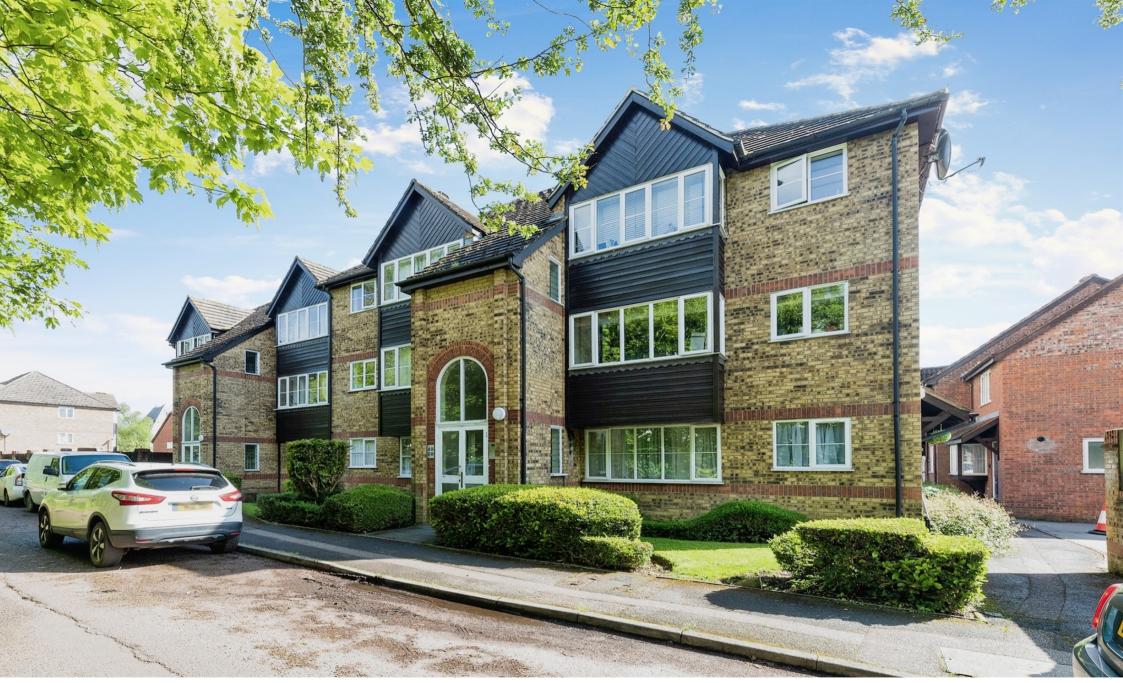

# **River Meads, Stanstead Abbotts Ware**

A beautifully presented and well maintained good size first floor studio with separate kitchen and bathroom. The property has a magnificent wall length window view on to the picturesque grounds of River Meads and the River Lea which has a residents only towpath, The flat also benefits from it's own allocated off street parking and long lease.

Conveniently situated within a short walk to St. Margaret's main-line railway station and Stanstead Abbotts High Street. Viewing is highly recommended.

Total floor area 31.0 sq.m. (333 sq.ft.) approx

This floorplan is for illustrative purposes only and is not drawn to scale. Measurements, floor-areas, openings and orientations are approximate. They should not be relied upon for any purpose and do not form any part of an agreement. No liability is taken for any error or mis-statement. All parties must rely on their own inspections.