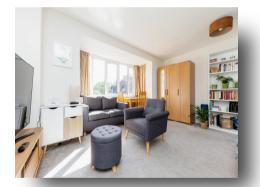

# **River Meads, Stanstead Abbotts Ware**

A beautifully presented and well maintained good size first floor studio with separate kitchen and bathroom. The property has a magnificent wall length window view on to the picturesque grounds of River Meads and the River Lea which has a residents only towpath, The flat also benefits from it's own allocated off street parking and long lease.

# **River Meads, Stanstead Abbotts Ware**

- Good Sized Studio Apartment
- Separate Kitchen
- Separate Shower Room/WC
- **Beautiful River View**
- Peaceful and Picturesque Location

Tenure: Leasehold EPC Rating: B