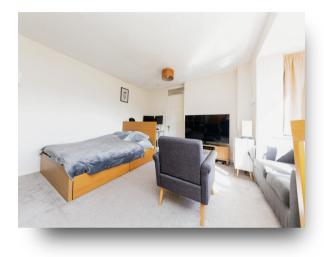

# **River Meads, Stanstead Abbotts Ware**

A beautifully presented and well maintained good size first floor studio with separate kitchen and bathroom. The property has a magnificent wall length window view on to the picturesque grounds of River Meads and the River Lea which has a residents only towpath, The flat also benefits from it's own allocated off street parking and long lease.

# **River Meads, Stanstead Abbotts Ware**

- Good Sized Studio Apartment
- Separate Kitchen
- Separate Shower Room/WC
- **Beautiful River View**
- Peaceful and Picturesque Location

Tenure: Leasehold EPC Rating: B