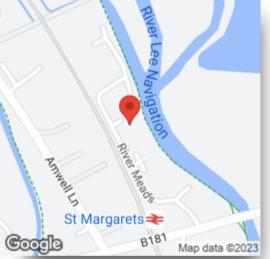

Conveniently situated within a short walk to St. Margaret's main-line railway station and Stanstead Abbotts High Street. Viewing is highly recommended.

Total floor area 31.0 sq.m. (333 sq.ft.) approx

This floorplan is for illustrative purposes only and is not drawn to scale. Measurements, floor-areas, openings and orientations are approximate. They should not be relied upon for any purpose and do not form any part of an agreement. No liability is taken for any error or mis-statement. All parties must rely on their own inspections.

Please note the marker reflects the postcode not the actual property

william h brown

01920 465411

Ware@williamhbrown.co.uk

80 High Street, WARE, Hertfordshire, SG12 9AT

williamhbrown.co.uk

Property Ref: WRE106943 - 0009