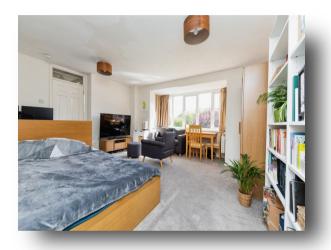

# **River Meads, Stanstead Abbotts Ware**

A beautifully presented and well maintained good size first floor studio with separate kitchen and bathroom. The property has a magnificent wall length window view on to the picturesque grounds of River Meads and the River Lea which has a residents only towpath, The flat also benefits from it's own allocated off street parking and long lease.

# **River Meads, Stanstead Abbotts Ware**

- Good Sized Studio Apartment
- Separate Kitchen
- Separate Shower Room/WC
- **Beautiful River View**
- Peaceful and Picturesque Location

Tenure: Leasehold EPC Rating: B