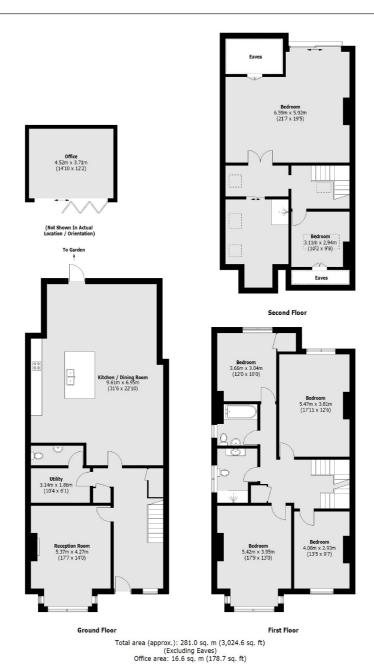

## Telford Avenue, SW2

£1,895,000

A beautifully presented six bedroom Victorian family home situated within one of the most sought after residential roads in Streatham, as well as falling within the confines of the Telford Park estate.

- Six Bedrooms
- Immaculate Condition
- Telford Park Estate
- Over 3,000sqft100ft Garden
- Garden Annexe

Located on the highly regarded Telford Avenue, this property is well positioned for easy access into Balham and thus close to all of the shops, bars and restaurants local to the area. Balham mainline and underground stations are within close proximity as is Streatham Hill mainline station. There are excellent bus routes providing access to Brixton for the Victoria line. The green open spaces of Tooting Bec Common are also just meters from the front door and at the bottom of the road. The property is also in catchment for Telferscot school; offsted outstanding.