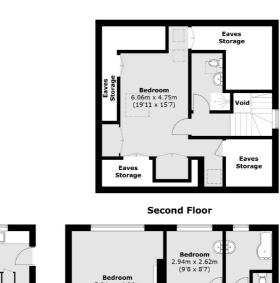

Ground Floor First Floor

Total area (approx.): 208 sq. m (2,238.9 sq. ft) Garage area (approx.): 12.9 sq. m (138.8 sq. ft) (Excluding Eaves Storage / Void)

Jacksons Streatham 1-3 De Montfort Parade Streatham High Road Streatham London SW16 1BU