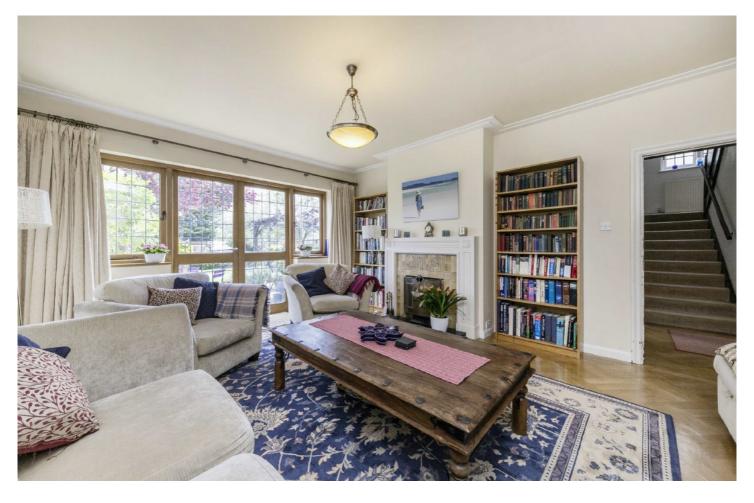

## Hoadly Road, SW16

£1,800,000

A large fully detached family home on a highly sought after road off Tooting Bec Common. The house has been maintained well by the current sellers and is complete with garage, off street parking and fill width private garden.

- Detached Family Home
  Five Double Bedrooms
  Large Private Garden
  Sought-after Location
  Off Street Parking / Garage
  Close to Tooting Bec Common

Hoadly Road is a located just off Drewstead road bordering Balham. Streatham Hill mainline, Balham mainline and Balham underground stations are all close by as are the green open spaces of Tooting Bec Common. Residents have access to a range of amenities, including excellent schools and independent coffee shops, pubs, bars and restaurants in Balham and Streatham Hill.