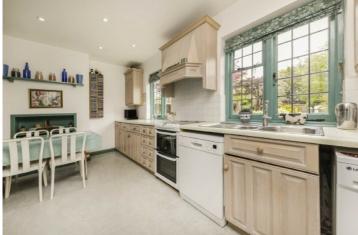

## Hoadly Road, SW16

£1,800,000

A large fully detached family home on a highly sought after road off Tooting Bec Common. The house has been maintained well by the current sellers and is complete with garage, off street parking and fill width private garden.

- Detached Family Home
  Five Double Bedrooms
  Large Private Garden
  Sought-after Location
  Off Street Parking / Garage
  Close to Tooting Bec Common

Hoadly Road is a located just off Drewstead road bordering Balham. Streatham Hill mainline, Balham mainline and Balham underground stations are all close by as are the green open spaces of Tooting Bec Common. Residents have access to a range of amenities, including excellent schools and independent coffee shops, pubs, bars and restaurants in Balham and Streatham Hill.