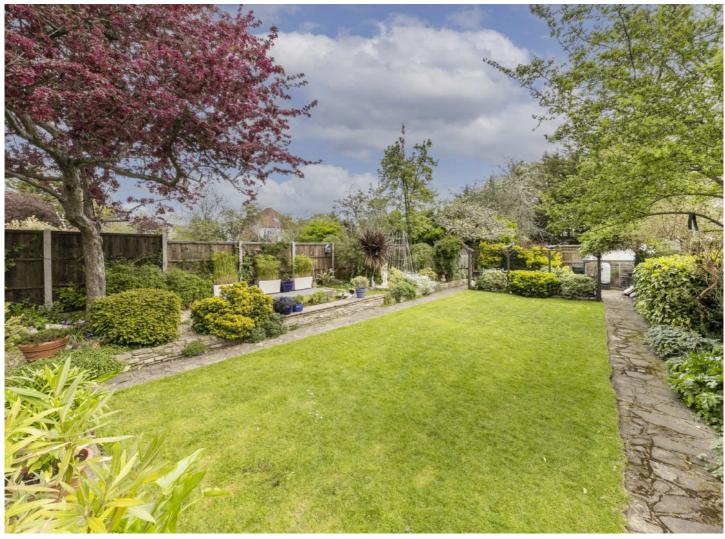

## Hoadly Road, SW16

£1,800,000

A large fully detached family home on a highly sought after road off Tooting Bec Common. The house has been maintained well by the current sellers and is complete with garage, off street parking and fill width private garden.

- Detached Family Home
  Five Double Bedrooms
  Large Private Garden
  Sought-after Location
  Off Street Parking / Garage
  Close to Tooting Bec Common

Hoadly Road is a located just off Drewstead road bordering Balham. Streatham Hill mainline, Balham mainline and Balham underground stations are all close by as are the green open spaces of Tooting Bec Common. Residents have access to a range of amenities, including excellent schools and independent coffee shops, pubs, bars and restaurants in Balham and Streatham Hill.