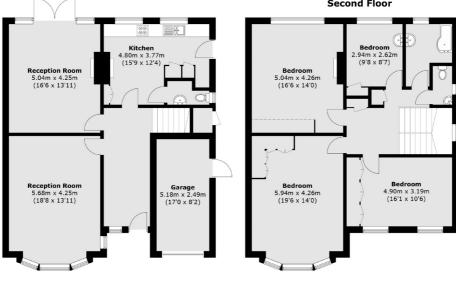

Ground Floor First Floor

Total area (approx.): 208 sq. m (2,238.9 sq. ft) Garage area (approx.): 12.9 sq. m (138.8 sq. ft) (Excluding Eaves Storage / Void)

Jacksons Streatham 1-3 De Montfort Parade Streatham High Road Streatham London SW16 1BU