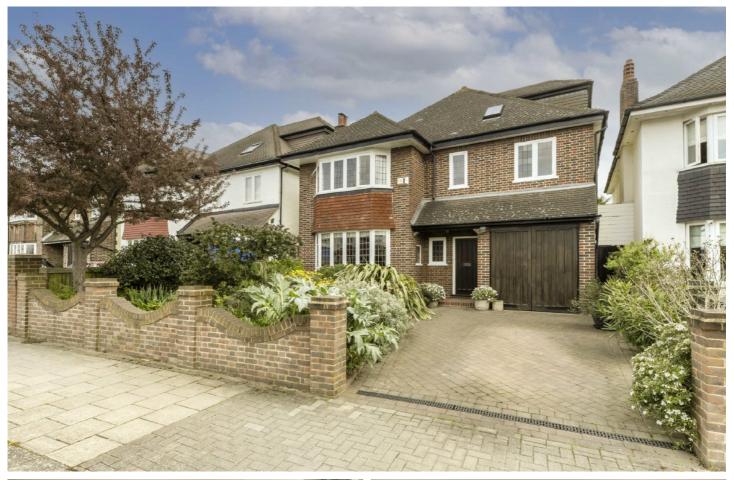

## Hoadly Road, SW16

£1,800,000

A large fully detached family home on a highly sought after road off Tooting Bec Common. The house has been maintained well by the current sellers and is complete with garage, off street parking and fill width private garden.

- Detached Family Home
  Five Double Bedrooms
  Large Private Garden
  Sought-after Location
  Off Street Parking / Garage
  Close to Tooting Bec Common

Hoadly Road is a located just off Drewstead road bordering Balham. Streatham Hill mainline, Balham mainline and Balham underground stations are all close by as are the green open spaces of Tooting Bec Common. Residents have access to a range of amenities, including excellent schools and independent coffee shops, pubs, bars and restaurants in Balham and Streatham Hill.