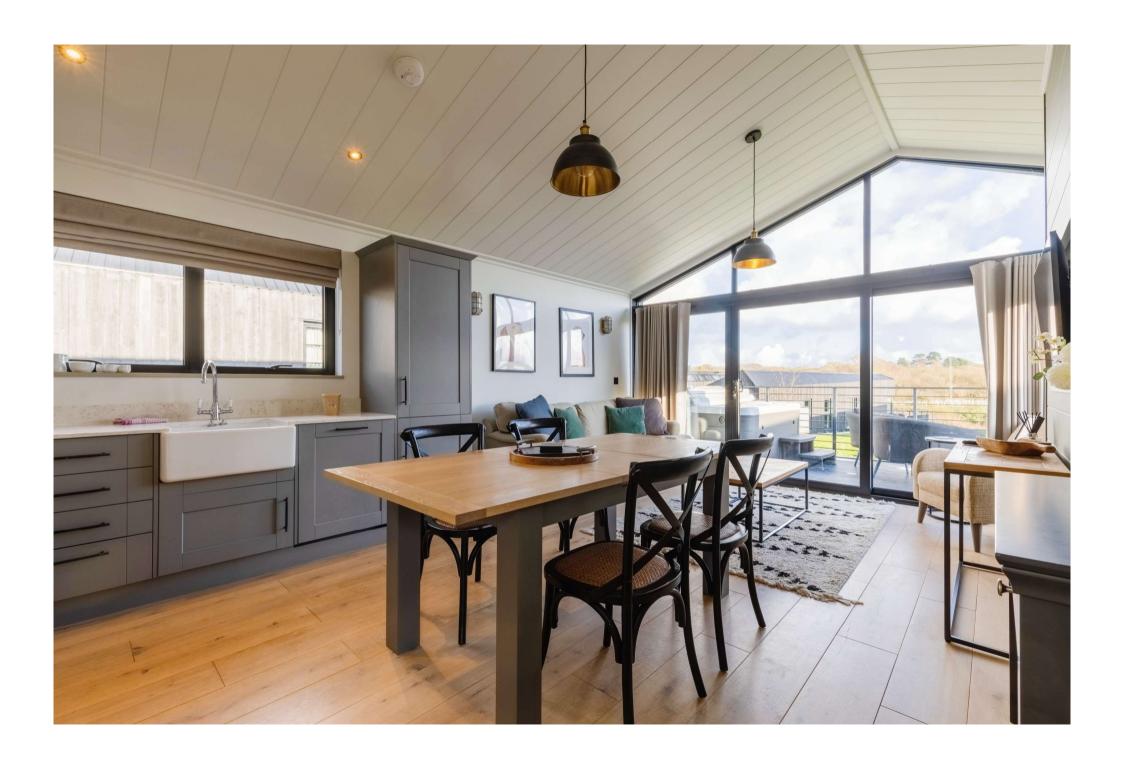

PRICED TO SELL - New in 2021 this detached barn style holiday investment bungalow has two double bedrooms, two bathrooms, lounge/kitchen/dining room, large balcony with hot tub, level parking for one/two cars, double glazing and LP gas central heating.