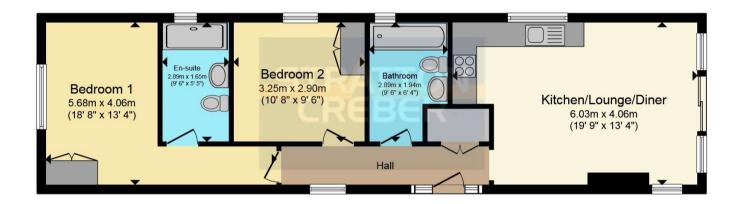

Total floor area 64.1 sq.m. (690 sq.ft.) approx

This floorplan is for illustrative purposes only and is not drawn to scale. Measurements, floor-areas, openings and orientations are approximate. They should not be relied upon for any purpose and do not form any part of an agreement. No liability is taken for any error or mis-statement. All parties must rely on their own inspections.