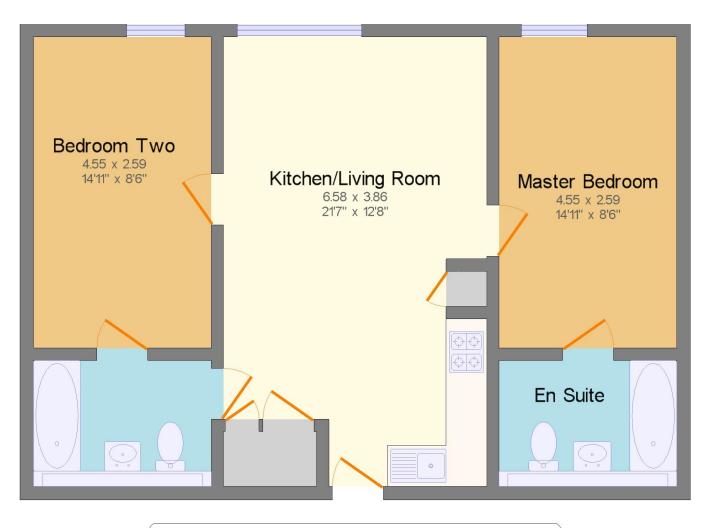

Located on the 12th floor offering superb views over South Manchester and with the added benefit of a secure parking space.

This plan is illustrative only, its details cannot be relied upon and no liability is taken for any errors.

## Floor Plan

Council Tax Band: TBC Tenure: Leasehold Service Charge: £2,300

Years Left on Lease: 0 Ground Rent: £250

Viewing by appointment

T: 0161839 1160 E: citycentre@bridgfordscountrywide.co.uk Bridgfords, The Hacienda, Albion Street, Manchester, Gtr Manchester, M1 5DA